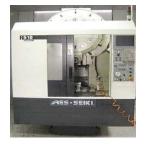

## **Electrical Discharge Machining: 5 sets**

| Name                            | Manufacturer | QTY | Precision | Work platform scope |
|---------------------------------|--------------|-----|-----------|---------------------|
| Shadike AQ35L                   | Japan        | 1   | ±0.005    | 350*250*250         |
| Libai JM322                     | Taiwan       | 2   | ±0.01     | 320*200*250         |
| Lain jin xin feng SA-<br>ZIC450 | Taiwan       | 1   | ±0.01     | 450*300*250         |
| Lian sheng LS350                | Taiwan       | 1   | ±0.01     | 350*250*250         |

#### **Other Machineries:**

- Wire-Electrode Discharge Machine (High Speed): 8 sets;
- Grinder: 11 sets;
- Milling Machine: 7 sets;
- Drilling Machine: 5 sets;
- Lathe Machine: 2 sets

#### CNC Machine





#### Wire Cutting Machine





#### Grinding Machine (Wet)





#### Precision Surface-grinding machines Total: 3 sets

| Equipment Name                   | Manufacturer | QTY   | P/N   | Plane precision | Principal axis run-<br>out precision | Z axis vertical<br>precision |
|----------------------------------|--------------|-------|-------|-----------------|--------------------------------------|------------------------------|
| Sanjing surface-grinding machine | Japan        | 1set  | MSG   | 0.002mm         | 0.002mm                              | 0.01mm                       |
| Fuyu surface-grinding<br>machine | Taiwan       | 2sets | 618SP | 0.002mm         | 0.002mm                              | 0.01mm                       |

#### Precision Optical-grinding machine : 1 set

| Eq