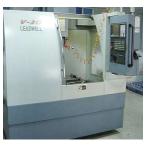

#### **Electrical Discharge Machining: 5 sets**

| Name                            | Manufacturer | QTY | Precision | Work platform scope |
|---------------------------------|--------------|-----|-----------|---------------------|
| Shadike AQ35L                   | Japan        | 1   | ±0.005    | 350*250*250         |
| Libai JM322                     | Taiwan       | 2   | ±0.01     | 320*200*250         |
| Lain jin xin feng SA-<br>ZIC450 | Taiwan       | 1   | ±0.01     | 450*300*250         |
| Lian sheng LS350                | Taiwan       | 1   | ±0.01     | 350*250*250         |

#### **Other Machineries:**

- Wire-Electrode Discharge Machine (High Speed): 8 sets;
- Grinder: 11 sets;
- Milling Machine: 7 sets;
- Drilling Machine: 5 sets;
- Lathe Machine: 2 sets

#### CNC Machine





#### Wire Cutting Machine





#### Grinding Machine (Wet)





#### Precision Surface-grinding machines Total: 3 sets

| Equipment Name                   | Manufacturer | QTY   | P/N   | Plane precision | Principal axis run-<br>out precision | Z axis vertical<br>precision |
|----------------------------------|--------------|-------|-------|-----------------|--------------------------------------|------------------------------|
| Sanjing surface-grinding machine | Japan        | 1set  | MSG   | 0.002mm         | 0.002mm                              | 0.01mm                       |
| Fuyu surface-grinding<br>machine | Taiwan       | 2sets | 618SP | 0.002mm         | 0.002mm                              | 0.01mm                       |

#### Precision Optical-grinding machine : 1 set

|