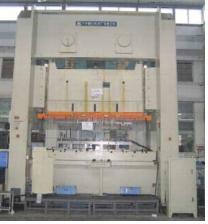

# **Metal Stamping Machines**

| Heavy | Stamp | bing: 2 | 29 sets | in total |
|-------|-------|---------|---------|----------|
|-------|-------|---------|---------|----------|

| QTY   | Manufacturer                                      |
|-------|---------------------------------------------------|
| 1set  | Guangdong                                         |
| 5sets | Guangdong                                         |
| 4sets | Taiwan, Guangdong                                 |
| 7sets | Taiwan, Guangdong                                 |
| 2sets | Taiwan                                            |
| 4sets | Jiangsu, Shanghai                                 |
| 6sets | Taiwan, Shanghai                                  |
|       | 1set<br>5sets<br>4sets<br>7sets<br>2sets<br>4sets |

Other stamping: 25~100 ton 100sets