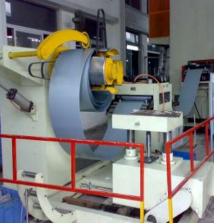

# **Metal Stamping Machines**

| Heavy | Stamp | bing: 2 | 29 sets | in total |
|-------|-------|---------|---------|----------|
|-------|-------|---------|---------|----------|

| QTY   | Manufacturer                                      |
|-------|---------------------------------------------------|
| 1set  | Guangdong                                         |
| 5sets | Guangdong                                         |
| 4sets | Taiwan, Guangdong                                 |
| 7sets | Taiwan, Guangdong                                 |
| 2sets | Taiwan                                            |
| 4sets | Jiangsu, Shanghai                                 |
| 6sets | Taiwan, Shanghai                                  |
|       | 1set<br>5sets<br>4sets<br>7sets<br>2sets<br>4sets |

Other stamping: 25~100 ton 100sets