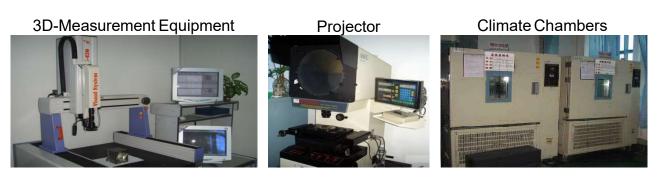

# **Testing Equipments**

#### **Measurement System & Equipments**

| Equipment name              | Equipment name                |
|-----------------------------|-------------------------------|
| 3D-Meas. Equipment          | RF Functional tester          |
| Plating Thickness<br>Tester | Network Analyzer              |
| RoHS Tester                 | Software Tester               |
| Projection Machine          | Spectrum Analyzer             |
| Height Gauge                | Temperature Chambers          |
| Microscope                  | Low-temp meter                |
| TV Microscope               | Hi-temp meter                 |
| Digital Torsion Meter       | Screw thread gauge            |
| Insulation Tester           | Temperature Data<br>Collector |
| Low Voltage DC tester       | Plug gauge                    |
| LRC Meter                   | Screw Thread Plug<br>Gauge    |