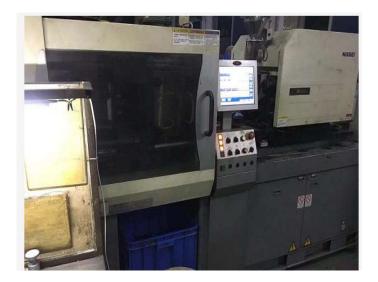

# **Plastic Injection**

## **Plastic Injection Machine**

| Press<br>Tonnage | QTY  | Manufacturer |
|------------------|------|--------------|
| 280t             | 1set | Guangdong    |
| 200t             | 1set | Guangdong    |
| 150t             | 1set | Guangdong    |
| 140t             | 1set | Taiwan       |
| 88t              | 1set | Taiwan       |
| 80t              | 1set | Taiwan       |
| 50t              | 1set | Japan        |