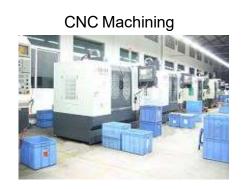

#### **CNC Machine: 2 sets**

| Name      | Manufacturer | QTY | Precision | Work platform scope | Cutter capacity |
|-----------|--------------|-----|-----------|---------------------|-----------------|
| LlweiV-30 | Taiwan       | 1   | ±0.008    | 760*410*400(mm)     | 20              |
| DawanR510 | Taiwan       | 1   | ±0.01     | 510*400*450 (mm)    | 12              |