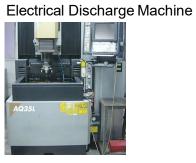

#### **Electrical Discharge Machining: 5 sets**

| Name                            | Manufacturer | QTY | Precision | Work platform scope |
|---------------------------------|--------------|-----|-----------|---------------------|
| Shadike AQ35L                   | Japan        | 1   | ±0.005    | 350*250*250         |
| Libai JM322                     | Taiwan       | 2   | ±0.01     | 320*200*250         |
| Lain jin xin feng SA-<br>ZIC450 | Taiwan       | 1   | ±0.01     | 450*300*250         |
| Lian sheng LS350                | Taiwan       | 1   | ±0.01     | 350*250*250         |