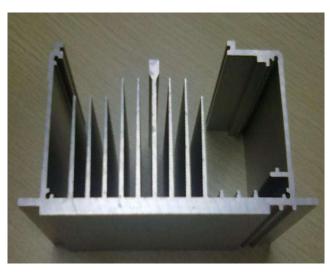

# **Product: Heat Sink**

# Cold Forged Heat Sink (Material: 1017)

Monthly Capacity: 1 Million pieces