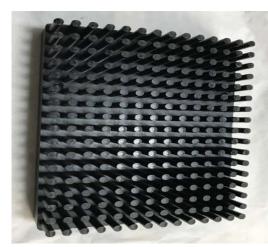

# **Product: Heat Sink**

# Cold Forged Heat Sink (Material: 1017)

Monthly Capacity: 1 Million pieces