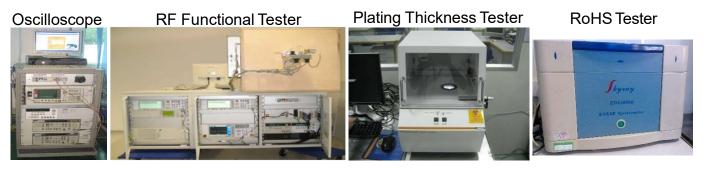

# **Testing Equipments**

#### **Measurement System & Equipments**

| Equipment name              | Equipment name                |
|-----------------------------|-------------------------------|
| 3D-Meas. Equipment          | RF Functional tester          |
| Plating Thickness<br>Tester | Network Analyzer              |
| RoHS Tester                 | Software Tester               |
| Projection Machine          | Spectrum Analyzer             |
| Height Gauge                | Temperature Chambers          |
| Microscope                  | Low-temp meter                |
| TV Microscope               | Hi-temp meter                 |
| Digital Torsion Meter       | Screw thread gauge            |
| Insulation Tester           | Temperature Data<br>Collector |
| Low Voltage DC tester       | Plug gauge                    |
| LRC Meter                   | Screw Thread Plug<br>Gauge    |