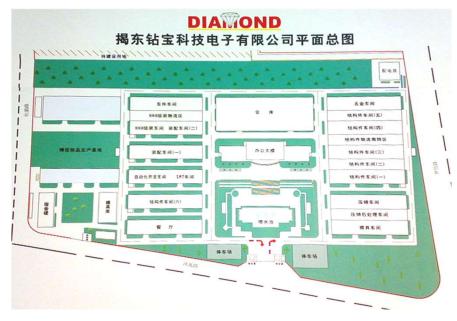

# Full view of company

Completing Plan

Area of plant:250,000 square meters Build-in area: 50,000 square meters

© Copyrights 2020 | Diamond Electronics HK Co Ltd | www.diamondelect.com.hk | Confidential Use Only

#### Location:

Fenghung Road North, Green Industrial Park, Jiedong, Jieyang City, Guangdong, China