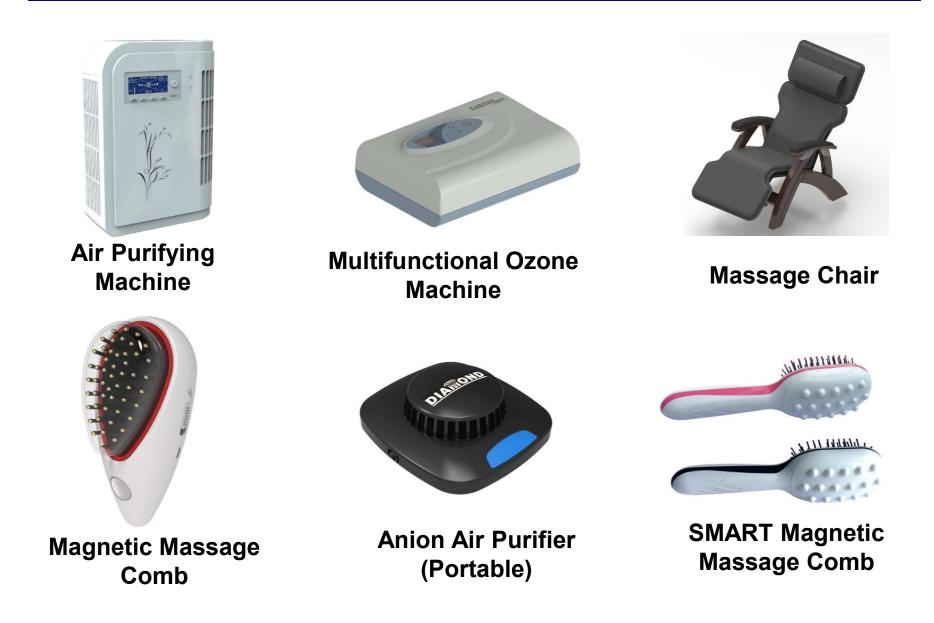

ong 2006 China
- . License to import and export Satcom products 2006 China
- . License for domestic sales of Satcom products 2008 . IS0/TS16949: 2002 China <SGS>
- . OHSAS18001: 2007 occupational health and safety management system -2012 China



# **Organization Structure**

© Copyrights 2020 | Diamond Electronics HK Co Ltd | www.diamondelect.com.hk| Confidential Use Only

# **Product: Connector**

DIAMOND



# **Product: Metal Stamping Assembly Part**







# **Product: Heat Sink**

# Extruded Heat Sink (Material: A6063)







# Cold Forged Heat Sink (Material: 1017)



Monthly Capacity: 1 Million pieces





# **Product: Die Casting Parts**





# **Product: SMT + PCB Assembly + Box Build**

# DIAMOND



# **Product: Satellite Communication Device**





# **Product: Health Care**







# **Metal Stamping Machines**

| Heavy | Stamp | bing: 2 | 29 sets | in total |
|-------|-------|---------|---------|----------|
|-------|-------|---------|---------|----------|

| QTY   | Manufacturer                                      |
|-------|---------------------------------------------------|
| 1set  | Guangdong                                         |
| 5sets | Guangdong                                         |
| 4sets | Taiwan, Guangdong                                 |
| 7sets | Taiwan, Guangdong                                 |
| 2sets | Taiwan                                            |
| 4sets | Jiangsu, Shanghai                                 |
| 6sets | Taiwan, Shanghai                                  |
|       | 1set<br>5sets<br>4sets<br>7sets<br>2sets<br>4sets