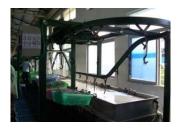

# Ultrasonic Cleaning Machines for Metal Stamping Products

Ultrasonic Cleaning Machine: 8 lines precision ultrasonic automatic cleaning machine: 1 line

Cleaning line: Installed monthly capacity of cleaning: 20 Million PCS