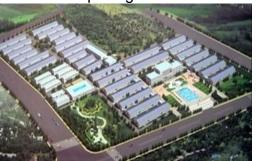

# Full view of company

Completing Plan

Area of plant:250,000 square meters Build-in area: 50,000 square meters

© Copyrights 2020 | Diamond Electronics HK Co Ltd | www.diamondelect.com.hk | Confidential Use Only