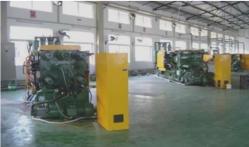

#### **Diesel Generator: 5 sets**

| Power  | QTY   | Manufacturer |
|--------|-------|--------------|
| 650KVA | 1set  | China        |
| 240KVA | 3sets | China        |
| 120KVA | 1set  | China        |
|        |       | I            |