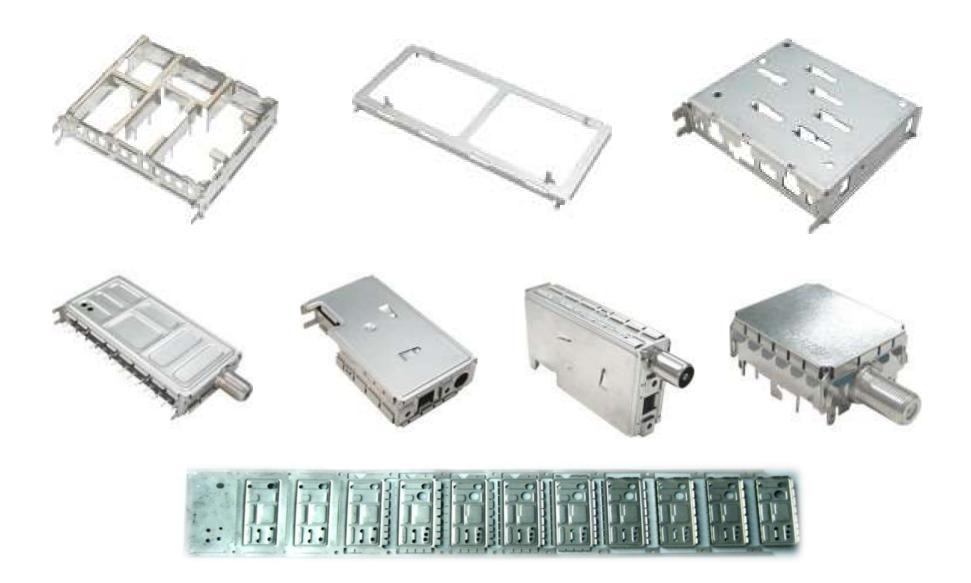

China <CCS>
- . Star Enterprise in Guangdong 2004 China
- . Plating and Surface Treatment License 2004 China
- . ISO14001-2004 No. CH05/0159 2005 China <SGS>
- . Taxation glory enterprise in Jieyang city 2005 China
- . Designated Supplier for the Nationwide Distance Education Project - 2005 China <CED>
- . High-tech enterprise in Guangdong 2006 China
- . License to import and export Satcom products 2006 China
- . License for domestic sales of Satcom products 2008 . IS0/TS16949: 2002 China <SGS>
- . OHSAS18001: 2007 occupational health and safety management system -2012 China



# **Organization Structure**

© Copyrights 2020 | Diamond Electronics HK Co Ltd | www.diamondelect.com.hk| Confidential Use Only

# **Product: Connector**

DIAMOND



# **Product: Metal Stamping Assembly Part**







# **Product: Heat Sink**

# Extruded Heat Sink (Material: A6063)







# Cold Forged Heat Sink (Material: 1017)



Monthly Capacity: 1 Million pieces





# **Product: Die Casting Parts**





# **Product: SMT + PCB Assembly + Box Build**

# DIAMOND



# **Product: Satellite Communication Device**





# **Product: Health Care**







# **Metal Stamping Machines**

| Heavy | Stamp | bing: 2 | 29 sets | in total |
|-------|-------|---------|---------|----------|
|-------|-------|---------|---------|----------|

| QTY   | Manufacturer                                      |
|-------|---------------------------------------------------|
| 1set  | Guangdong                                         |
| 5sets | Guangdong                                         |
| 4sets | Taiwan, Guangdong