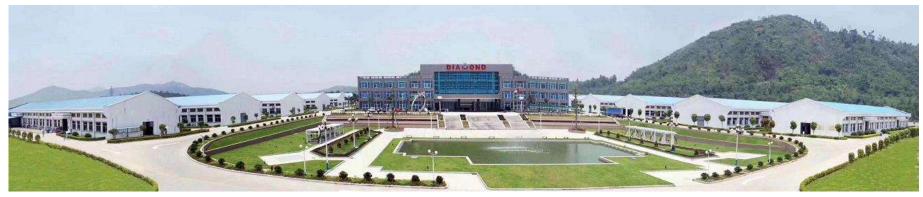

# Full view of company

Completing Plan

Area of plant:250,000 square meters Build-in area: 50,000 square meters

© Copyrights 2020 | Diamond Electronics HK Co Ltd | www.diamondelect.com.hk | Confidential Use Only

#### Location:

Fenghung Road North, Green Industrial Park, Jiedong, Jieyang City, Guangdong, China

#### Traffic:

<u>350 Km from ShenZhen to Diamond ShenShan freeway</u> From ShenZhen or Hong Kong to JieYang:

ShenShan freeway  $\rightarrow$  JiePu freeway  $\rightarrow$  Shanmei freeway $\rightarrow$  (Putian exit). 4 1/2 hours travel by Car, 5 minutes from Putian exit to company.

2 hrs from Shenzhen to company through Shenxia high-speed express

50 mins from HongKong to Jieyang by air50 mins from GuangZhou to Jieyang by air20 mins from Chao Shan airport to Diamond