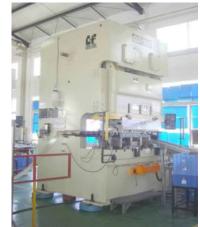

# **Metal Stamping Machines**

| Heavy | Stamp | bing: 2 | 29 sets | in total |
|-------|-------|---------|---------|----------|
|-------|-------|---------|---------|----------|

| QTY   | Manufacturer                                      |
|-------|---------------------------------------------------|
| 1set  | Guangdong                                         |
| 5sets | Guangdong                                         |
| 4sets | Taiwan, Guangdong                                 |
| 7sets | Taiwan, Guangdong                                 |
| 2sets | Taiwan                                            |
| 4sets | Jiangsu, Shanghai                                 |
| 6sets | Taiwan, Shanghai                                  |
|       | 1set<br>5sets<br>4sets<br>7sets<br>2sets<br>4sets |

Other stamping: 25~100 ton 100sets