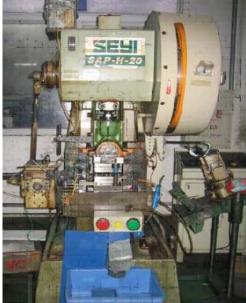

#### 35 Tonnage High Precision Stamping Machine

400 Tonnage Stamping Machine

60 Tonnage Round Guide pillar High-Speed Stamping Machine

Loader

160 Tonnage Stamping Machine

20 Tonnage Stamping Machine