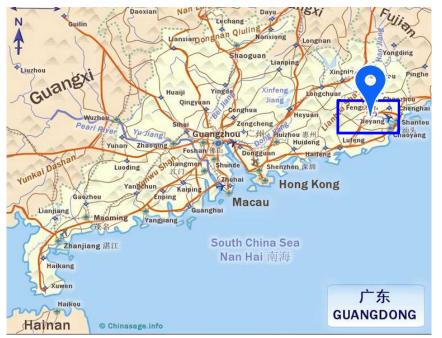

#### Location:

Fenghung Road North, Green Industrial Park, Jiedong, Jieyang City, Guangdong, China

#### Traffic:

<u>350 Km from ShenZhen to Diamond ShenShan freeway</u> From ShenZhen or Hong Kong to JieYang:

ShenShan freeway  $\rightarrow$  JiePu freeway  $\rightarrow$  Shanmei freeway $\rightarrow$  (Putian exit). 4 1/2 hours travel by Car, 5 minutes from Putian exit to company.

2 hrs from Shenzhen to company through Shenxia high-speed express

50 mins from HongKong to Jieyang by air50 mins from GuangZhou to Jieyang by air20 mins from Chao Shan airport to Diamond