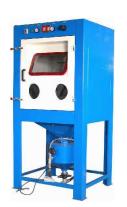

# Ultrasonic Cleaning Machines for Metal Stamping Products

Ultrasonic Cleaning Machine: 8 lines precision ultrasonic automatic cleaning machine: 1 line

Cleaning line: Installed monthly capacity of cleaning: 20 Million PCS